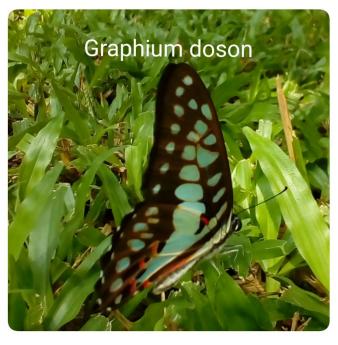

In this butterfly dome, guests may see 32 (thirty two) species which breed by the garden team of Hotel Borobudur Jakarta such as *Troides Helena*, *Euploea Mulciber*, *Papilia Polytes*, *Euploea Phanareta*, *Papilio Memnon*, *Junonia Iphita*, *Graphium Agamemnon* and many more. The garden team breeds those butterflies which mostly active during the day since its caterpillar doesn't itch on our human skin. For several species of butterflies which active at night (nocturnal), it has feathers from itchy caterpillar and the cocoon in the soil.

\*\*\*

Seen in the pictures:

## Species of butterflies that have been breed in Hotel Borobudur Jakarta

JAKARTA