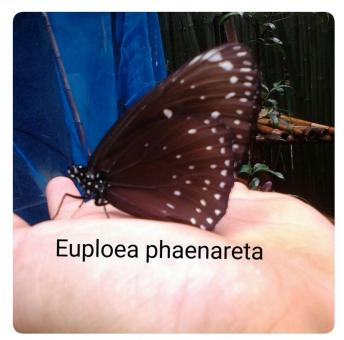

In this butterfly dome, guests may see 32 (thirty two) species which breed by the garden team of Hotel Borobudur Jakarta such as *Troides Helena*, *Euploea Mulciber*, *Papilia Polytes*, *Euploea Phanareta*, *Papilio Memnon*, *Junonia Iphita*, *Graphium Agamemnon* and many more. The garden team breeds those butterflies which mostly active during the day since its caterpillar doesn't itch on our human skin. For several species of butterflies which active at night (nocturnal), it has feathers from itchy caterpillar and the cocoon in the soil.

\*\*\*

Seen in the pictures:

## Species of butterflies that have been breed in Hotel Borobudur Jakarta

JAKARTA