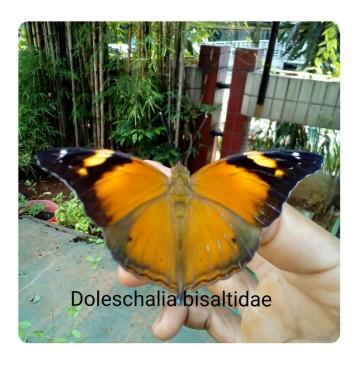

In this butterfly dome, guests may see 32 (thirty two) species which breed by the garden team of Hotel Borobudur Jakarta such as *Troides Helena*, *Euploea Mulciber*, *Papilia Polytes*, *Euploea Phanareta*, *Papilio Memnon*, *Junonia Iphita*, *Graphium Agamemnon* and many more. The garden team breeds those butterflies which mostly active during the day since its caterpillar doesn't itch on our human skin. For several species of butterflies which active at night (nocturnal), it has feathers from itchy caterpillar and the cocoon in the soil.

\*\*\*

Seen in the pictures:

## Species of butterflies that have been breed in Hotel Borobudur Jakarta

JAKARTA