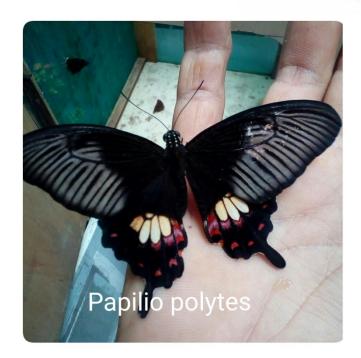

In this butterfly dome, guests may see 32 (thirty two) species which breed by the garden team of Hotel Borobudur Jakarta such as *Troides Helena*, *Euploea Mulciber*, *Papilia Polytes*, *Euploea Phanareta*, *Papilio Memnon*, *Junonia Iphita*, *Graphium Agamemnon* and many more. The garden team breeds those butterflies which mostly active during the day since its caterpillar doesn't itch on our human skin. For several species of butterflies which active at night (nocturnal), it has feathers from itchy caterpillar and the cocoon in the soil.

\*\*\*

Seen in the pictures:

## Species of butterflies that have been breed in Hotel Borobudur Jakarta

JAKARTA