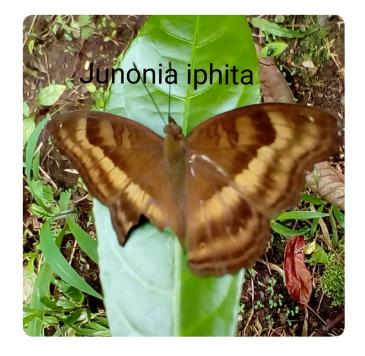

In this butterfly dome, guests may see 32 (thirty two) species which breed by the garden team of Hotel Borobudur Jakarta such as *Troides Helena*, *Euploea Mulciber*, *Papilia Polytes*, *Euploea Phanareta*, *Papilio Memnon*, *Junonia Iphita*, *Graphium Agamemnon* and many more. The garden team breeds those butterflies which mostly active during the day since its caterpillar doesn't itch on our human skin. For several species of butterflies which active at night (nocturnal), it has feathers from itchy caterpillar and the cocoon in the soil.

\*\*\*

Seen in the pictures:

## Species of butterflies that have been breed in Hotel Borobudur Jakarta

JAKARTA