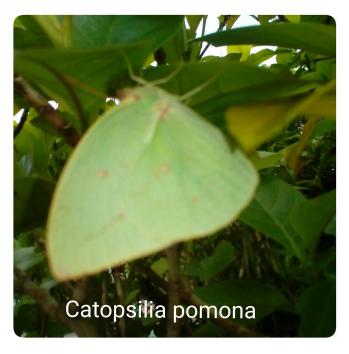

In this butterfly dome, guests may see 32 (thirty two) species which breed by the garden team of Hotel Borobudur Jakarta such as *Troides Helena*, *Euploea Mulciber*, *Papilia Polytes*, *Euploea Phanareta*, *Papilio Memnon*, *Junonia Iphita*, *Graphium Agamemnon* and many more. The garden team breeds those butterflies which mostly active during the day since its caterpillar doesn't itch on our human skin. For several species of butterflies which active at night (nocturnal), it has feathers from itchy caterpillar and the cocoon in the soil.

\*\*\*

Seen in the pictures:

## Species of butterflies that have been breed in Hotel Borobudur Jakarta

JAKARTA