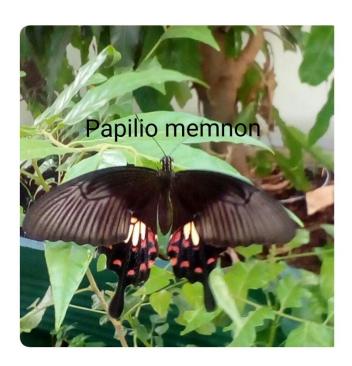

In this butterfly dome, guests may see 32 (thirty two) species which breed by the garden team of Hotel Borobudur Jakarta such as *Troides Helena*, *Euploea Mulciber*, *Papilia Polytes*, *Euploea Phanareta*, *Papilio Memnon*, *Junonia Iphita*, *Graphium Agamemnon* and many more. The garden team breeds those butterflies which mostly active during the day since its caterpillar doesn't itch on our human skin. For several species of butterflies which active at night (nocturnal), it has feathers from itchy caterpillar and the cocoon in the soil.

\*\*\*

Seen in the pictures:

## Species of butterflies that have been breed in Hotel Borobudur Jakarta

JAKARTA