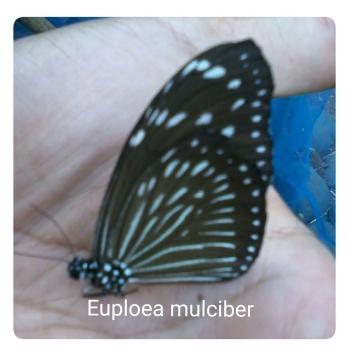

In this butterfly dome, guests may see 32 (thirty two) species which breed by the garden team of Hotel Borobudur Jakarta such as *Troides Helena*, *Euploea Mulciber*, *Papilia Polytes*, *Euploea Phanareta*, *Papilio Memnon*, *Junonia Iphita*, *Graphium Agamemnon* and many more. The garden team breeds those butterflies which mostly active during the day since its caterpillar doesn't itch on our human skin. For several species of butterflies which active at night (nocturnal), it has feathers from itchy caterpillar and the cocoon in the soil.

\*\*\*

Seen in the pictures:

## Species of butterflies that have been breed in Hotel Borobudur Jakarta

JAKARTA