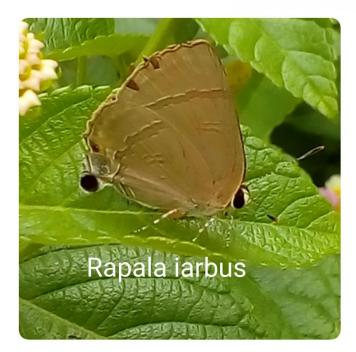

In this butterfly dome, guests may see 32 (thirty two) species which breed by the garden team of Hotel Borobudur Jakarta such as *Troides Helena*, *Euploea Mulciber*, *Papilia Polytes*, *Euploea Phanareta*, *Papilio Memnon*, *Junonia Iphita*, *Graphium Agamemnon* and many more. The garden team breeds those butterflies which mostly active during the day since its caterpillar doesn't itch on our human skin. For several species of butterflies which active at night (nocturnal), it has feathers from itchy caterpillar and the cocoon in the soil.

\*\*\*

Seen in the pictures:

## Species of butterflies that have been breed in Hotel Borobudur Jakarta

JAKARTA