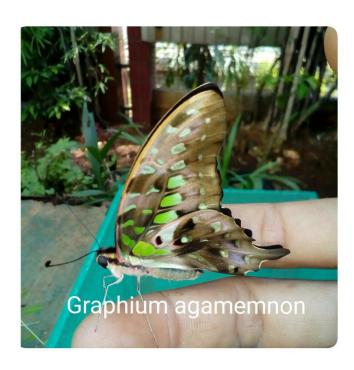

In this butterfly dome, guests may see 32 (thirty two) species which breed by the garden team of Hotel Borobudur Jakarta such as *Troides Helena*, *Euploea Mulciber*, *Papilia Polytes*, *Euploea Phanareta*, *Papilio Memnon*, *Junonia Iphita*, *Graphium Agamemnon* and many more. The garden team breeds those butterflies which mostly active during the day since its caterpillar doesn't itch on our human skin. For several species of butterflies which active at night (nocturnal), it has feathers from itchy caterpillar and the cocoon in the soil.

\*\*\*

Seen in the pictures:

## Species of butterflies that have been breed in Hotel Borobudur Jakarta

JAKARTA