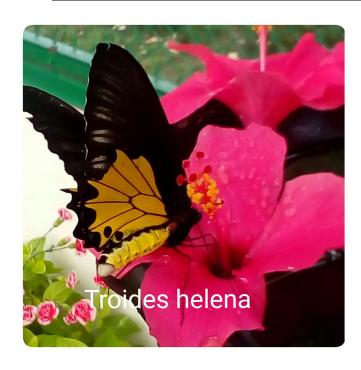

In this butterfly dome, guests may see 32 (thirty two) species which breed by the garden team of Hotel Borobudur Jakarta such as *Troides Helena*, *Euploea Mulciber*, *Papilia Polytes*, *Euploea Phanareta*, *Papilio Memnon*, *Junonia Iphita*, *Graphium Agamemnon* and many more. The garden team breeds those butterflies which mostly active during the day since its caterpillar doesn't itch on our human skin. For several species of butterflies which active at night (nocturnal), it has feathers from itchy caterpillar and the cocoon in the soil.

\*\*\*

Seen in the pictures:

## Species of butterflies that have been breed in Hotel Borobudur Jakarta

JAKARTA