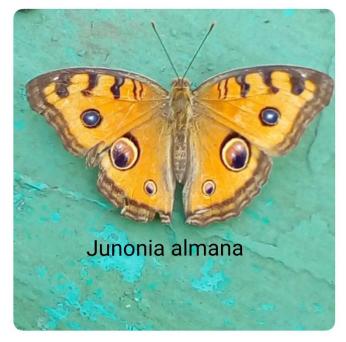

In this butterfly dome, guests may see 32 (thirty two) species which breed by the garden team of Hotel Borobudur Jakarta such as *Troides Helena*, *Euploea Mulciber*, *Papilia Polytes*, *Euploea Phanareta*, *Papilio Memnon*, *Junonia Iphita*, *Graphium Agamemnon* and many more. The garden team breeds those butterflies which mostly active during the day since its caterpillar doesn't itch on our human skin. For several species of butterflies which active at night (nocturnal), it has feathers from itchy caterpillar and the cocoon in the soil.

\*\*\*

Seen in the pictures:

## Species of butterflies that have been breed in Hotel Borobudur Jakarta

JAKARTA